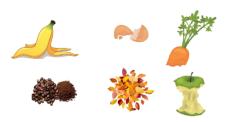

# COMPOST

Some examples of compostable waste

Terre de Provence offers you the opportunity to acquire an individual composter : contact us !

Masks should be disposed of in the household waste bag.

Dispose of your SEALED bags, maximum 100 liters