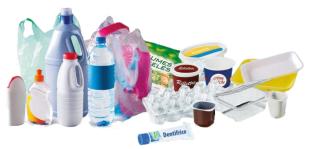

### plastic - metal - food cartons

Loose, not in a bag!
Empty completely, no need to wash

The manufacturer contributes to the recovery of packaging. DOES NOT INDICATE THAT A PRODUCT IS RECYCLABLE

Recyclable packaging

Recyclable packaging, Associated by sorting instructions